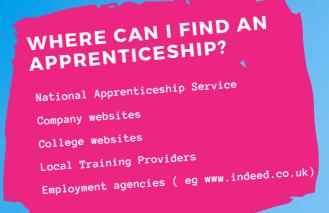

#### NATIONAL APPRENTICESHIP SERVICE

This is a good place to start to find out the different apprenticeship careers available and the employers offering apprenticeships.

By creating an account you will be alerted to new opportunities in your area as soon as they are advertised.