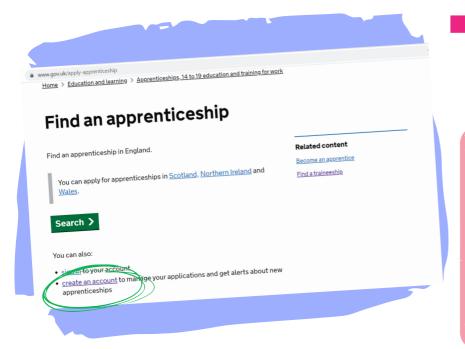

### Go to 'Find an apprenticeship'

www.gov.uk/apply-apprenticeship and click on 'create an account'

Fill in the online form

You will need:

Home address including postcode

**Email address** 

Telephone number (mobile or landline)