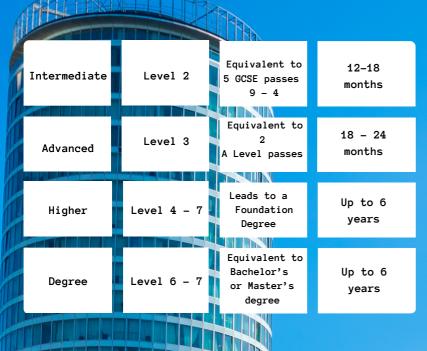

BIRMINGHAM CAREERS SERVICE guiding young people



# APPLYING FOR APPRENTICESHIPS

16 OR OVER, AND NOT IN FULL-TIME EDUCATION? THEN WHY NOT APPLY FOR AN APPRENTICESHIP?

THEY CAN BE A WINNING FORMULA TO STARTING A SUCCESSFUL CAREER:

80% ON THE JOB TRAINING
20% OFF THE JOB TRAINING
DAYS ANNUAL LEAVE
\$£££ WAGE
100% SATISFACTION

Apprenticeships allow you to LEARN and EARN at the same time, and your job training is linked to a specific job role in the workplace - so you are training for a job that exists.

Employers must pay you the apprenticeship wage, which is currently £4.15 an hour. However, many employers choose to pay more.

## THERE ARE 4 LEVELS OF APPRENTICESHIPS:





#### NATIONAL APPRENTICESHIP SERVICE

This is a good place to start to find out the different apprenticeship careers available and the employers offering apprenticeships.

By creating an account you will be alerted to new opportunities in your area as soon as they are advertised.

You will find many roles advertised which will be new to you. Do you know what a Fenestration Installation Apprentice does? (They install on-site windows, doors, bi-fold doors, and conservatories, made of PVC-U, aluminium, steel, timber or composite).

The entry requirements for apprenticeships do vary depending on the employer, so always check that you have the required qualifications, skills and qualities.

Take time to read the job description carefully, pick out the skills and qualities asked for, and tai