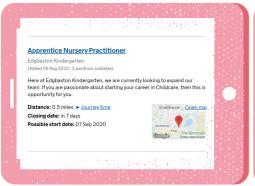

#### EXAMPLE APPRENTICESHIP

Click on the apprenticeship job title that interests you:

Read through the Apprenticeship Summary and supporting information:

If you are interested in applying for the apprenticeship - check how to apply by looking in the Training section: