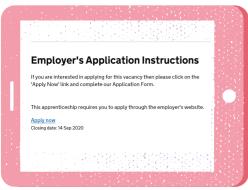

OR if applicable read the 'Employer's Application Instructions'

Birmingham Careers Service are here to support you with your apprenticeship search. If you are aged 16-19, or up to 25 with a disability, you can contact us by phone, text, WhatsApp, Email or Webchat – all our contact details are on our website www.birminghamcareersservice.gov.uk