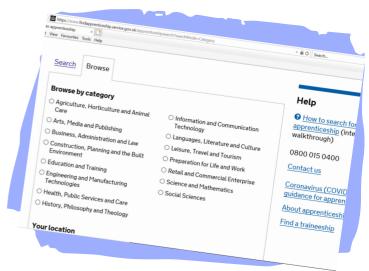

Or use 'Browse' if you want to see what apprenticeships are available in different job categories.