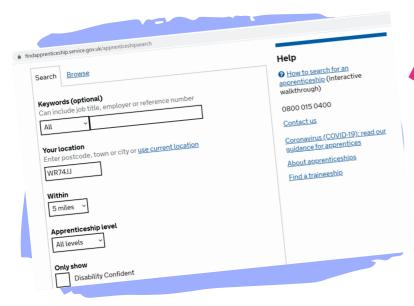

#### Find an apprenticeship

Use the **Keyword** search if you know what apprenticeship you are looking for, eg Early Years Practitioner, Business Administrator, Bricklayer.

Ensure you choose the right level of apprenticeship based on your current qualification level: for example, to study for a Higher or Degree apprenticeship you will need to have achieved a Level 3 qualification.